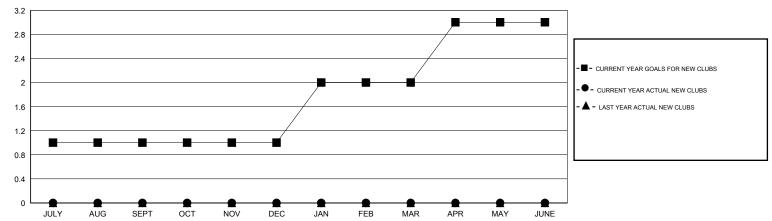

## GOALS AND ACTUAL NEW CLUBS CUMULATIVE

## LOCATION OREGON

GMT CA 1

|               |                  | Clubs            |                  |                  | Members               |                    |                                     |                    |                  |  |
|---------------|------------------|------------------|------------------|------------------|-----------------------|--------------------|-------------------------------------|--------------------|------------------|--|
|               | RESUL            | TS FOR 2015-2016 |                  |                  | RESULTS FOR 2015-2016 |                    |                                     |                    |                  |  |
| QUARTER       | NEW CLUB<br>GOAL | NEW CLUBS        | DROPPED<br>CLUBS | NET<br>GAIN/LOSS | QUARTER               | NEW MEMBER<br>GOAL | CHARTER AND<br>NEW MEMBERS<br>ADDED | DROPPED<br>MEMBERS | NET<br>GAIN/LOSS |  |
| JULY/AUG/SEPT | 1                | 0                | 0                | 0                | JULY/AUG/SEPT         | 25                 | 21                                  | 24                 | -3               |  |
| OCT/NOV/DEC   | 0                | 0                | 0                | 0                | OCT/NOV/DEC           | 5                  | 0                                   | 0                  | 0                |  |
| JAN/FEB/MAR   | 1                | 0                | 0                | 0                | JAN/FEB/MAR           | 35                 | 0                                   | 0                  | 0                |  |
| APR/MAY/JUNE  | 1                | 0                | 0                | 0                | APR/MAY/JUNE          | 50                 | 0                                   | 0                  | 0                |  |