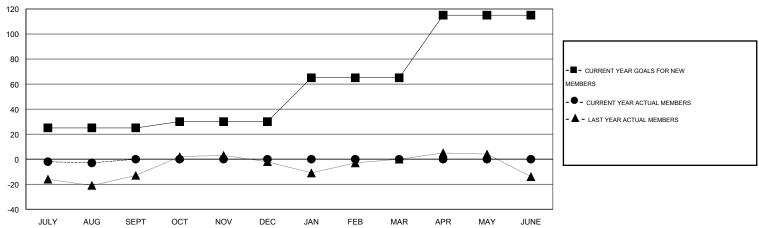

## GOALS AND ACTUAL MEMBERS CUMULATIVE

| DROPPED CLUBS: 0  DROPPED MEMBERS |    | 12 CLUBS OF 33 ADDED 1 OR MORE NEW MEMBERS | GENDER DISTRIBL  MALE  FEMALE | 1TION<br>558 (60.78%)<br>360 (39.22%) |     |
|-----------------------------------|----|--------------------------------------------|-------------------------------|---------------------------------------|-----|
| DECEASED                          | 2  | CLICK HERE FOR HEALTH                      | FAMILY UNIT MEMBERS           |                                       | 257 |
| CLUB CANCELLED                    | 0  | ASSESSMENT DATA                            |                               | 128                                   |     |
| OTHER                             | 22 |                                            | HEAD OF HOUSEHOLD             |                                       |     |
| TOTAL                             | 24 |                                            | NON-HEAD OF HOUSEHOL          | 129                                   |     |

## LOCATION OREGON

GMT CA 1

|               |                  | Clubs            |                  |                  | Members               |                    |                                     |                    |                  |  |
|---------------|------------------|------------------|------------------|------------------|-----------------------|--------------------|-------------------------------------|--------------------|------------------|--|
|               | RESUL            | TS FOR 2015-2016 |                  |                  | RESULTS FOR 2015-2016 |                    |                                     |                    |                  |  |
| QUARTER       | NEW CLUB<br>GOAL | NEW CLUBS        | DROPPED<br>CLUBS | NET<br>GAIN/LOSS | QUARTER               | NEW MEMBER<br>GOAL | CHARTER AND<br>NEW MEMBERS<br>ADDED | DROPPED<br>MEMBERS | NET<br>GAIN/LOSS |  |
| JULY/AUG/SEPT | 1                | 0                | 0                | 0                | JULY/AUG/SEPT         | 25                 | 21                                  | 24                 | -3               |  |
| OCT/NOV/DEC   | 0                | 0                | 0                | 0                | OCT/NOV/DEC           | 5                  | 0                                   | 0                  | 0                |  |
| JAN/FEB/MAR   | 1                | 0                | 0                | 0                | JAN/FEB/MAR           | 35                 | 0                                   | 0                  | 0                |  |
| APR/MAY/JUNE  | 1                | 0                | 0                | 0                | APR/MAY/JUNE          | 50                 | 0                                   | 0                  | 0                |  |